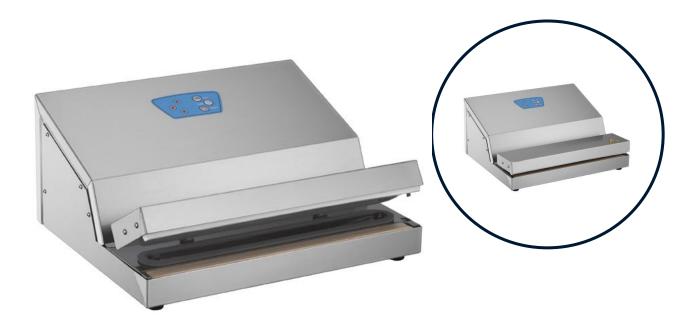

## VM SERIES vacuum packaging machines

## DIMENSIONS

| Machines Dimensios | mm      | 390*260*140 h     |
|--------------------|---------|-------------------|
| Pump               | mc/h    | 8 m3              |
| Sealing Bar        | mm      | 330 mm            |
| Power              | Voltage | 220 volt-50/60 Hz |
| Kw/h               | Kw      | 0,375             |
| Weight             | Kg      | 6,5               |
| Closing Operation  | Sec     | 10-20             |