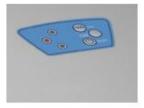

products, the use of advanced graphic display and a choice of 4 different languages has been made very easy. The principle of respect for nature set out Crompack products, food products using appropriate codex. Crompack brand products are CE certified and RoHS standards are made.



## VM SERIES vacuum packaging machines

## TECHNICAL DATA



## DIMENSIONS

| Machines Dimensios | mm      | 390*260*140 h     |
|--------------------|---------|-------------------|
| Pump               | mc/h    | 8 m3              |
| Sealing Bar        | mm      | 330 mm            |
| Power              | Voltage | 220 volt-50/60 Hz |
| Kw/h               | Kw      | 0,375             |
| Weight             | Kg      | 6,5               |
| Closing Operation  | Sec     | 10-20             |

SEALİNG JAW





LCD PANEL

VACUUM VALUE

%.99





www.crompack.com info@crompack.com