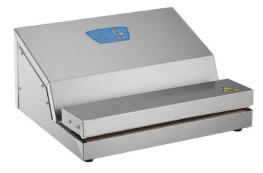

Crompack VM Series products, the use of advanced graphic display and a choice of 4 different languages has been made very easy. The principle of respect for nature set out Crompack products, food products using appropriate codex. Crompack brand products are CE certified and RoHS standards are made.



## VM SERIES vacuum packaging machines

## TECHNICAL DATA



## DIMENSIONS

| Machines Dimensios | mm      | 390*260*140 h     |
|--------------------|---------|-------------------|
| Pump               | mc/h    | 8 m3              |
| Sealing Bar        | mm      | 330 mm            |
| Power              | Voltage | 220 volt-50/60 Hz |
| Kw/h               | Kw      | 0,375             |
| Weight             | Kg      | 6,5               |
| Closing Operation  | Sec     | 10-20             |

SEALİNG JAW





LCD PANEL

VACUUM VALUE

%.99





www.crompack.com info@crompack.com