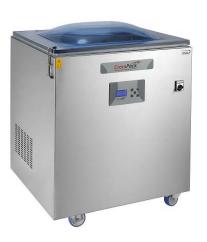

## VM 104 SERIES

Crompack VM Series products, the use of advanced graphic display and a choice of 4 different languages has been made very easy. The principle of respect for nature set out Crompack products, food products using appropriate codex. Crompack brand products are CE certified and RoHS standards are made.

## TECHNICAL DATA

| DIMENSIONS         |         |                   |
|--------------------|---------|-------------------|
| Machines Dimensios | mm      | 1175*960*1000 h   |
| Chamber Sıze       | mm      | 968*752*270 h     |
| Pump               | mc/h    | 160 ops           |
| Sealing Bar        | mm      | 680 mm*2-1040 mm  |
| Power              | Voltage | 380 volt-50/60 Hz |
| Kw/h               | Kw      | 1,1 (1,5)         |
| Weight             | Kg      | 360               |
| Closing Operation  | Sec     | 18-25             |