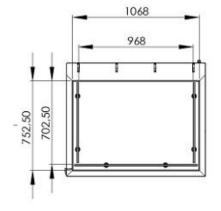

## TECHNICAL DATA

| DIMENSIONS         |         |                   |
|--------------------|---------|-------------------|
| Machines Dimensios | mm      | 1175*960*1000 h   |
| Chamber Sıze       | mm      | 968*752*270 h     |
| Pump               | mc/h    | 160 ops           |
| Sealing Bar        | mm      | 680 mm*2-1040 mm  |
| Power              | Voltage | 380 volt-50/60 Hz |
| Kw/h               | Kw      | 1,1 (1,5)         |
| Weight             | Kg      | 360               |
| Closing Operation  | Sec     | 18-25             |