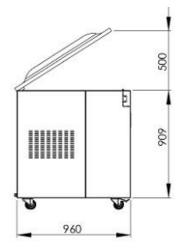

## TECHNICAL DATA

| DIMENSIONS         |         |                   |
|--------------------|---------|-------------------|
| Machines Dimensios | mm      | 1175*960*1000 h   |
| Chamber Sıze       | mm      | 968*752*270 h     |
| Pump               | mc/h    | 160 ops           |
| Sealing Bar        | mm      | 680 mm*2-1040 mm  |
| Power              | Voltage | 380 volt-50/60 Hz |
| Kw/h               | Kw      | 1,1 (1,5)         |
| Weight             | Kg      | 360               |
| Closing Operation  | Sec     | 18-25             |