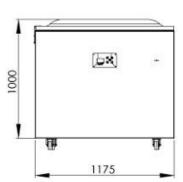

## TECHNICAL DATA

| DIMENSIONS         |         |                   |
|--------------------|---------|-------------------|
| Machines Dimensios | mm      | 1175*960*1000 h   |
| Chamber Sıze       | mm      | 968*752*270 h     |
| Pump               | mc/h    | 160 ops           |
| Sealing Bar        | mm      | 680 mm*2-1040 mm  |
| Power              | Voltage | 380 volt-50/60 Hz |
| Kw/h               | Kw      | 1,1 (1,5)         |
| Weight             | Kg      | 360               |
| Closing Operation  | Sec     | 18-25             |