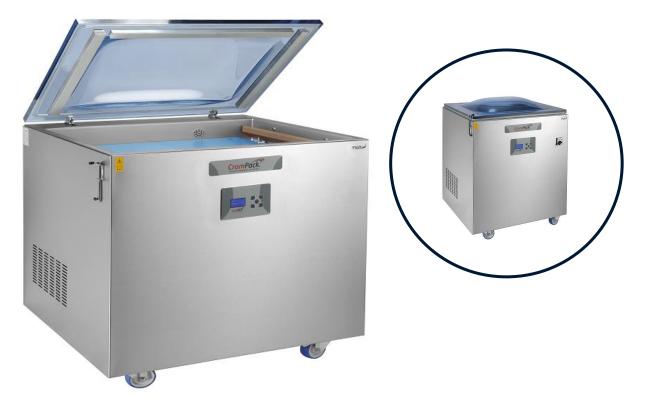

## VM 104 SERIES

Crompack VM Series products, the use of advanced graphic display and a choice of 4 different languages has been made very easy. The principle of respect for nature set out Crompack products, food products using appropriate codex. Crompack brand products are CE certified and RoHS standards are made.

## TECHNICAL DATA

| DIMENSIONS         |         |                   |
|--------------------|---------|-------------------|
| Machines Dimensios | mm      | 1175*960*1000 h   |
| Chamber Sıze       | mm      | 968*752*270 h     |
| Pump               | mc/h    | 160 ops           |
| Sealing Bar        | mm      | 680 mm*2-1040 mm  |
| Power              | Voltage | 380 volt-50/60 Hz |
| Kw/h               | Kw      | 1,1 (1,5)         |
| Weight             | Kg      | 360               |
| Closing Operation  | Sec     | 18-25             |