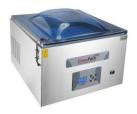

## VM 42 V SERIES

Crompack VM Series products, the use of advanced graphic display and a choice of 4 different languages has been made very easy. The principle of respect for nature set out Crompack products, food products using appropriate codex.

### VM SERIES vacuum packaging machines

#### TECHNICAL DATA

#### **DIMENSIONS**

| Machines Dimensios | mm      | 350*550*631 h     |
|--------------------|---------|-------------------|
| Chamber Sıze       | mm      | 430*440*180 h     |
| Pump               | mc/h    | 21 m3             |
| Sealing Bar        | mm      | 420 mm            |
| Power              | Voltage | 220 volt-50/60 Hz |
| Kw/h               | Kw      | 0,55              |
| Weight             | Kg      | 62                |
| Closing Operation  | Sec     | 15-25             |