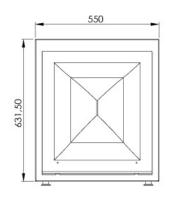

#### **DIMENSIONS**

| Machines Dimensios | mm      | 350*550*631 h     |
|--------------------|---------|-------------------|
| Chamber Sıze       | mm      | 430*440*180 h     |
| Pump               | mc/h    | 21 m3             |
| Sealing Bar        | mm      | 420 mm            |
| Power              | Voltage | 220 volt-50/60 Hz |
| Kw/h               | Kw      | 0,55              |
| Weight             | Kg      | 62                |
| Closing Operation  | Sec     | 15-25             |