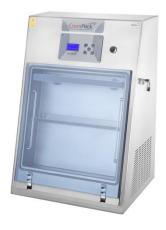

## VM 42 V SERIES

Crompack VM Series products, the use of advanced graphic display and a choice of 4 different languages has been made very easy. The principle of respect for nature set out Crompack products, food products using appropriate codex.

### VM SERIES vacuum packaging machines

#### TECHNICAL DATA

#### **DIMENSIONS**

| Machines Dimensios | mm      | 350*550*631 h     |
|--------------------|---------|-------------------|
| Chamber Sıze       | mm      | 430*440*180 h     |
| Pump               | mc/h    | 21 m3             |
| Sealing Bar        | mm      | 420 mm            |
| Power              | Voltage | 220 volt-50/60 Hz |
| Kw/h               | Kw      | 0,55              |
| Weight             | Kg      | 62                |
| Closing Operation  | Sec     | 15-25             |