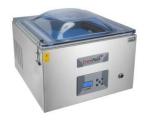

## VM 42 V SERIES

Crompack VM Series products, the use of advanced graphic display and a choice of 4 different languages has been made very easy. The principle of respect for nature set out Crompack products, food products using appropriate codex.

### VM SERIES vacuum packaging machines

#### TECHNICAL DATA

#### **DIMENSIONS**

| Machines Dimensios | mm      | 350*550*631 h     |
|--------------------|---------|-------------------|
| Chamber Sıze       | mm      | 430*440*180 h     |
| Pump               | mc/h    | 21 m3             |
| Sealing Bar        | mm      | 420 mm            |
| Power              | Voltage | 220 volt-50/60 Hz |
| Kw/h               | Kw      | 0,55              |
| Weight             | Kg      | 62                |
| Closing Operation  | Sec     | 15-25             |