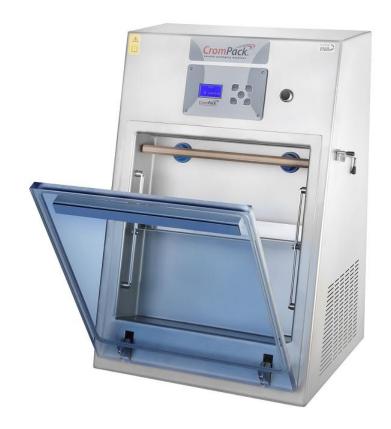

## VM 42 V SERIES

Crompack VM Series products, the use of advanced graphic display and a choice of 4 different languages has been made very easy. The principle of respect for nature set out Crompack products, food products using appropriate codex.

#### **DIMENSIONS**

| Machines Dimensios | mm      | 350*550*631 h     |
|--------------------|---------|-------------------|
| Chamber Sıze       | mm      | 430*440*180 h     |
| Pump               | mc/h    | 21 m3             |
| Sealing Bar        | mm      | 420 mm            |
| Power              | Voltage | 220 volt-50/60 Hz |
| Kw/h               | Kw      | 0,55              |
| Weight             | Kg      | 62                |
| Closing Operation  | Sec     | 15-25             |