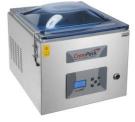

## VM 42 V SERIES

Crompack VM Series products, the use of advanced graphic display and a choice of 4 different languages has been made very easy. The principle of respect for nature set out Crompack products, food products using appropriate codex.

### VM SERIES vacuum packaging machines

#### TECHNICAL DATA

#### **DIMENSIONS**

| Machines Dimensios | mm      | 350*550*631 h     |
|--------------------|---------|-------------------|
| Chamber Sıze       | mm      | 430*440*180 h     |
| Pump               | mc/h    | 21 m3             |
| Sealing Bar        | mm      | 420 mm            |
| Power              | Voltage | 220 volt-50/60 Hz |
| Kw/h               | Kw      | 0,55              |
| Weight             | Kg      | 62                |
| Closing Operation  | Sec     | 15-25             |