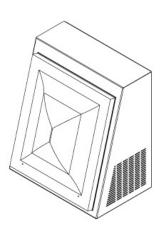

f 4 different languages has been made very easy. The principle of respect for nature set out Crompack products, food products using appropriate codex.

Crompack brand products are CE certified and RoHS standards are made.











### VM SERIES vacuum packaging machines

#### TECHNICAL DATA



#### **DIMENSIONS**

| Machines Dimensios | mm      | 350*550*631 h     |
|--------------------|---------|-------------------|
| Chamber Sıze       | mm      | 430*440*180 h     |
| Pump               | mc/h    | 21 m3             |
| Sealing Bar        | mm      | 420 mm            |
| Power              | Voltage | 220 volt-50/60 Hz |
| Kw/h               | Kw      | 0,55              |
| Weight             | Kg      | 62                |
| Closing Operation  | Sec     | 15-25             |







SEALİNG JAW













www.crompack.com