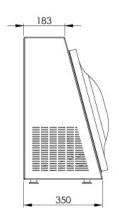

#### **DIMENSIONS**

| Machines Dimensios | mm      | 350*550*631 h     |
|--------------------|---------|-------------------|
| Chamber Sıze       | mm      | 430*440*180 h     |
| Pump               | mc/h    | 21 m3             |
| Sealing Bar        | mm      | 420 mm            |
| Power              | Voltage | 220 volt-50/60 Hz |
| Kw/h               | Kw      | 0,55              |
| Weight             | Kg      | 62                |
| Closing Operation  | Sec     | 15-25             |