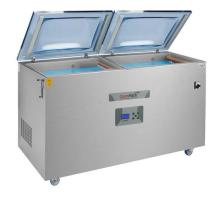

# VM 52 THANDEM SERIES

Crompack VM Series products, the use of advanced graphic display and a choice of 4 different languages has been made very easy. The principle of respect for nature set out Crompack products, food products using appropriate codex.

## VM SERIES vacuum packaging machines

### TECHNICAL DATA

#### **DIMENSIONS**

| Machines Dimensios | mm      | 1550*895*803 h      |
|--------------------|---------|---------------------|
| Chamber Sıze       | mm      | (720*540*220)*220 h |
| Pump               | mc/h    | 105 m3              |
| Sealing Bar        | mm      | 520*4 mm            |
| Power              | Voltage | 380 volt-50/60 Hz   |
| Kw/h               | Kw      | 1,1 (1,5)           |
| Weight             | Kg      | 208                 |
| Closing Operation  | Sec     | 18-25               |