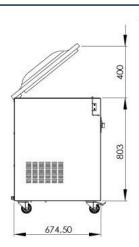

#### **DIMENSIONS**

| Machines Dimensios | mm      | 1550*895*803 h      |
|--------------------|---------|---------------------|
| Chamber Sıze       | mm      | (720*540*220)*220 h |
| Pump               | mc/h    | 105 m3              |
| Sealing Bar        | mm      | 520*4 mm            |
| Power              | Voltage | 380 volt-50/60 Hz   |
| Kw/h               | Kw      | 1,1 (1,5)           |
| Weight             | Kg      | 208                 |
| Closing Operation  | Sec     | 18-25               |