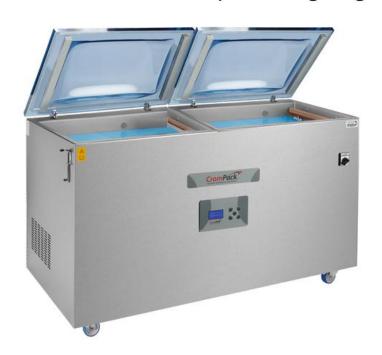

# VM 52 THANDEM SERIES

Crompack VM Series products, the use of advanced graphic display and a choice of 4 different languages has been made very easy. The principle of respect for nature set out Crompack products, food products using appropriate codex.

#### **DIMENSIONS**

| Machines Dimensios | mm      | 1550*895*803 h      |
|--------------------|---------|---------------------|
| Chamber Sıze       | mm      | (720*540*220)*220 h |
| Pump               | mc/h    | 105 m3              |
| Sealing Bar        | mm      | 520*4 mm            |
| Power              | Voltage | 380 volt-50/60 Hz   |
| Kw/h               | Kw      | 1,1 (1,5)           |
| Weight             | Kg      | 208                 |
| Closing Operation  | Sec     | 18-25               |