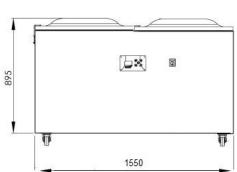

#### **DIMENSIONS**

| Machines Dimensios | mm      | 1550*895*803 h      |
|--------------------|---------|---------------------|
| Chamber Sıze       | mm      | (720*540*220)*220 h |
| Pump               | mc/h    | 105 m3              |
| Sealing Bar        | mm      | 520*4 mm            |
| Power              | Voltage | 380 volt-50/60 Hz   |
| Kw/h               | Kw      | 1,1 (1,5)           |
| Weight             | Kg      | 208                 |
| Closing Operation  | Sec     | 18-25               |