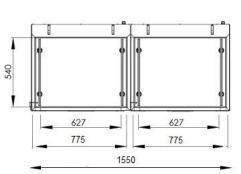

#### **DIMENSIONS**

| Machines Dimensios | mm      | 1550*895*803 h      |
|--------------------|---------|---------------------|
| Chamber Sıze       | mm      | (720*540*220)*220 h |
| Pump               | mc/h    | 105 m3              |
| Sealing Bar        | mm      | 520*4 mm            |
| Power              | Voltage | 380 volt-50/60 Hz   |
| Kw/h               | Kw      | 1,1 (1,5)           |
| Weight             | Kg      | 208                 |
| Closing Operation  | Sec     | 18-25               |